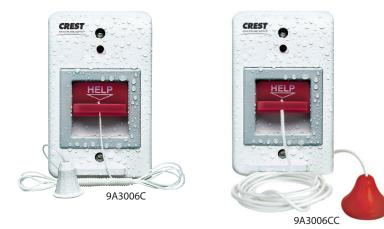

Call Crest Technical Support for assistance at: **1-800-328-8908** www.cresthealthcare.com ©2015 Crest Healthcare Supply



## Shower Pullcord Station, Crest Replacement for Dukane

P/N 9A3006C 9A3006CC

## **Specifications**

 ELECTRICAL
 24 VDC @ 20 mA

 Current & Voltage Rating:
 24 VDC @ 20 mA

 MECHANICAL
 Wire Leads

 Terminals:
 Wire Leads

 Mounting:
 Screw to standard single gang wall box

 SIZE MEASUREMENTS
 4.5" x 2.75" (1 Gang)

## **Typical Installation**

- 1. Replace existing station with Crest replacement, referencing the wire color comparison table on right.
- 2. When installing ensure the o-rings and gasket are correctly used to ensure a waterproof seal.
- 3. Always test all nurse call stations for correct operation (including cord out if applicable) before placing into service.
- 4. Hook up new replacement station, matching wire colors.